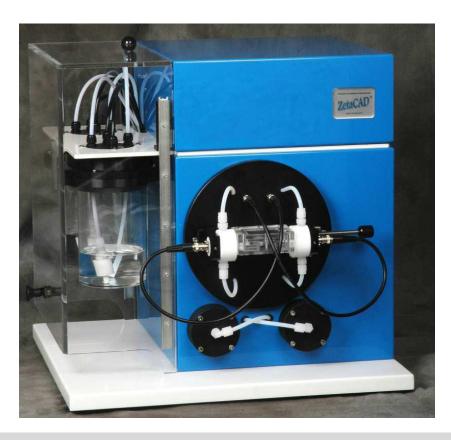

### Zeta Potential Analyzer ZetaCAD

#### **Features**

- ZetaCAD is able to measure the zeta potential of membrane sheets and fibers.
- It use the porous plug technique for zeta potential measurement.
- Applicable to particles above 50um diameter and flat surfaces.
- Reliable and simple to setup.
- Measurement and rinsing of the system are fully automated.
- Menu driven software Windows based.
- Data acquisition creates ASCII files which are directly compatible with common spreadsheets.
- Applications : Membranes, Pulp & Paper, Geology, Polymers, Water Treatment, Fiber and Textile, Ceramics etc.