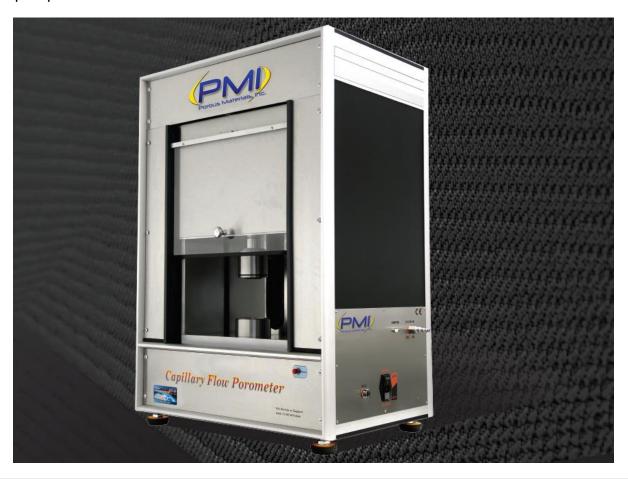

## Capillary Flow Porometer CFP-1500AE

#### **Features**

- Measurement of pore size distribution. Pore size range 0.013 ~ 600 microns.
- Testing of small samples as well as complete parts.
- Any sample geometry(example : sheets, rods, tubes, hollow fibers, cartridges etc.
- Any non-wetting liquid.
- Tests in QC, research, or any number of user defined modes.
- Real time graphic display
- Window based software for all control, measurement, data collection, data reduction and report presentation