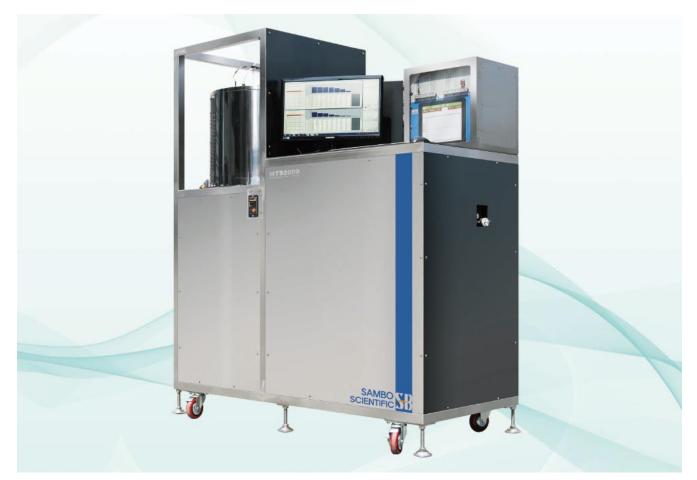

### Membrane Test System MTS2000

#### **Features**

- It can simulate the membrane production cycle.
- It can measure the flow change over time at a fixed pressure. (Flow trend monitoring)
- It can measure the pressure change over time at a fixed flow. (Pressure trend monitoring)
- It can monitor particle size and count before and after filtration in real-time.
- It can measure the filter efficiency of membranes or filters.
- High accuracy and resolution by volumetric particle counting sensor.
- Blank test unit is built-in.
- Backwashing unit is built-in.