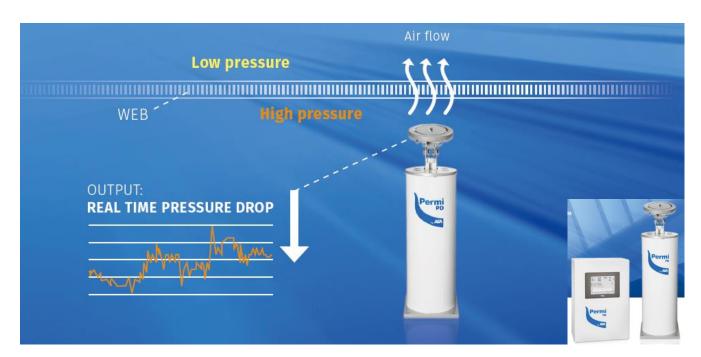

# Online Permeability & Pressure Drop Analyzer PERMI PD

#### **Features**

- Online Pressure drop measurement.
- Flow measured at constant pressure, calculated as air permeability or pressure drop.
- One linear calibration for each grades due to wide measurement range.
- Automatic cleaning of the measurement head.
- Operational temperature : Up to 150 °C
- Uniform filtration results due to controlled quality
- Real time information about the process
- Provides fundamental understanding of the process and the quality factors influencing air permeability or pressure drop.
- Suitable for various types of filtration media (high or low porous)
- Process optimization (ex. faster grade changes->less waste->better production efficiency)
- Reduces the need of laboratory measurements