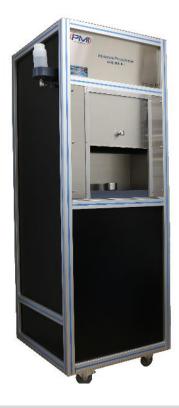

# Water Intrusion Porosimeter Aquapore

#### **Features**

- Measurement of total pore volume, pore diameter, pore volume distribution, hydrophobic blind pore, hydrophobic through process, and hysteresis of pores ranging from 0.005 to 20microns.
- Uses no toxic materials like mercury.
- Completely automated windows based simple operation.
- An order of magnitude lower intrusion pressure compared with mercury intrusion & minimal distortion of pore structure.
- Much less expensive instrument compared with mercury intrusion porosimeter.
- Optimal encoder utilized for measuring the change in volume.
- Windows controlled, fully automated test unit.
- Pure liquid(water or industrial alcohol) used with precise pressure control and pressurization No mercury required!