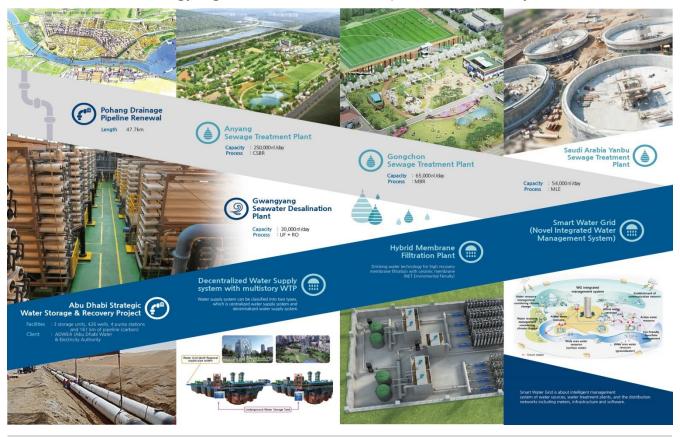

## **Descriptions of Research and Business Topics**

- Development of MBR(Membrane Bio Reactor) system
- Development of hybrid membrane filtration system using ceramic membrane
- Using MBR, application of wastewater treatment plant
- Sewage reusing technology using membrane
- Applied to seawater desalination project using UF + RO membrane

## **Applications**

- Sewage treatment: Gongchon sewage treatment plant(65,000m³/day)
- Water treatment : Gosan water treatment plant(Test- Bed)
- Desalination: Gwangyang seawater desalination plant(30,000m³/day)